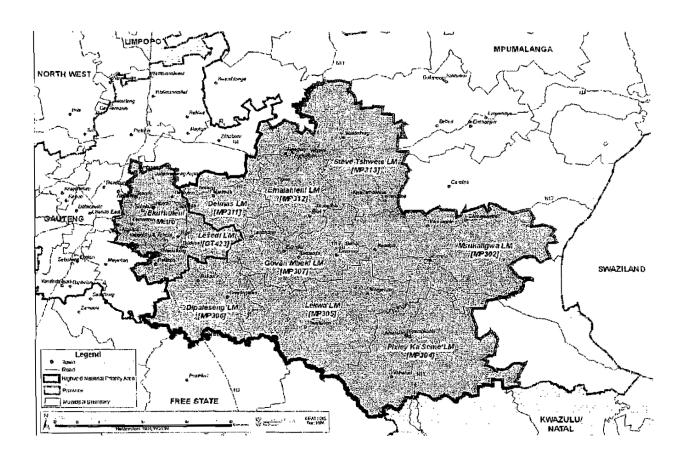

## **SCHEDULE**

The Highveld Priority Area is the area illustrated on the map below, which includes the area contained within the boundaries of:

- (i) the Ekurhuleni Metropolitan Municipality in Gauteng Province;
- (ii) Lesedi Local Municipality (Sedibeng) in Gauteng Province;
- (iii) Govan Mbeki Local Municipality (Gert Sibande) in Mpumalanga Province;
- (iv) Dipaleseng Local Municipality (Gert Sibande) in Mpumalanga Province;

- (v) Lekwa Local Municipality (Gert Sibande) in Mpumalanga Province;
- (vi) Msukaligwa Local Municipality (Gert Sibande) in Mpumalanga Province;
- (vii) Pixley ka Seme Local Municipality (Gert Sibande) in Mpumalanga Province;
- (viii) Delmas Local Municipality (Nkangala) in Mpumalanga Province;
- (viiii)[sic] Emalahleni Local Municipality (Nkangala) in Mpumalanga Province; and
- (x) the Steve Tshwete Local Municipality (Nkangala) in the Mpumalanga Province